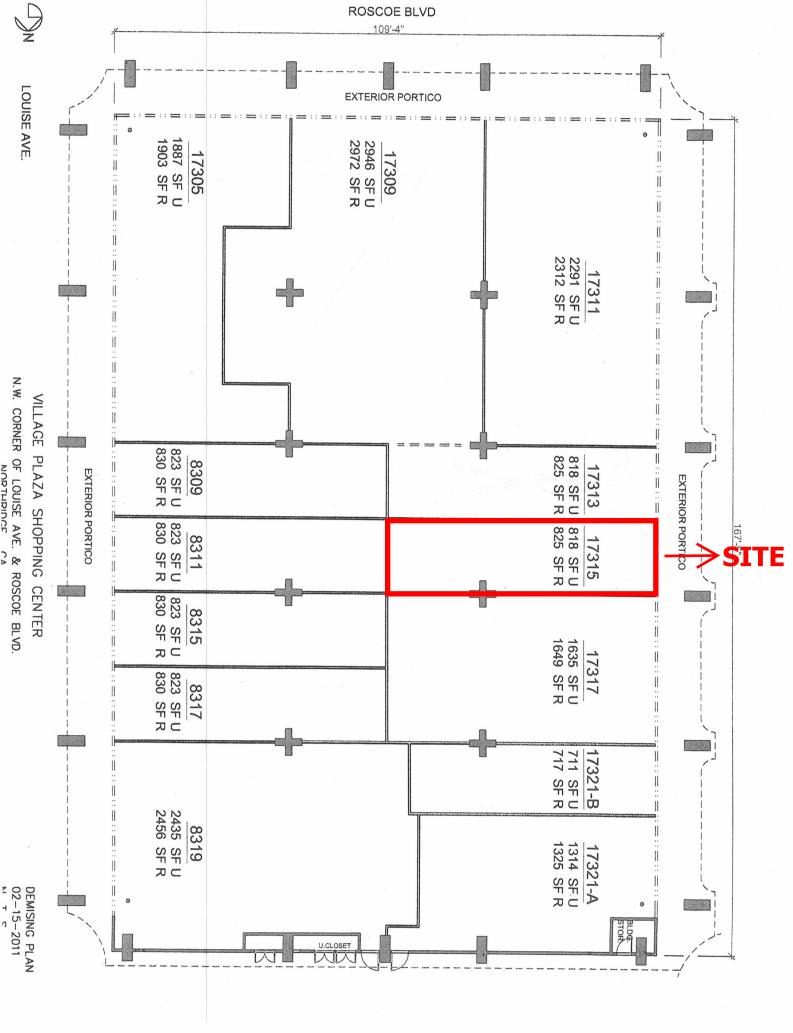

## Commercial/Office/Retail Storefront for Lease 17315 ROSCOE BOULEVARD

**LOCATION:** 17315 Roscoe Boulevard

Northridge, Ca 91325

SIZE: 825 +/- square feet

**RENTAL RATE:** \$1.75 per square foot, NNN (\$0.52)

**AVAILABLE:** Immediate

**PARKING:** Large parking lot as well as excellent street parking

**COMMENTS:** \* Located at the busy corner of Louise Avenue &

Roscoe Boulevard

\* Easy access to nearby amenities

\* Ideal image with excellent exposure

**Howard Bass** 

\* Good signage available!!!