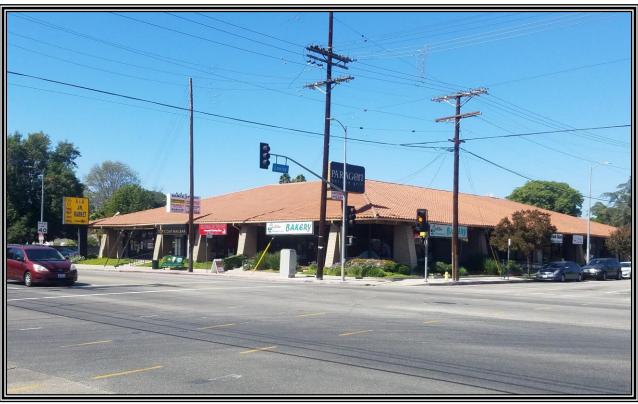

## Commercial/Office/Retail Storefront for Lease 17315 ROSCOE BOULEVARD

**LOCATION:** 17315 Roscoe Boulevard

Northridge, Ca 91325

SIZE: 825 +/- square feet

**RENTAL RATE:** \$1.75 per square foot, NNN (\$0.52)

**AVAILABLE:** Immediate

**PARKING:** Large parking lot as well as excellent street parking

**COMMENTS:** \* Located at the busy corner of Louise Avenue &

Roscoe Boulevard

\* Easy access to nearby amenities

\* Ideal image with excellent exposure

**Howard Bass** 

\* Good signage available!!!